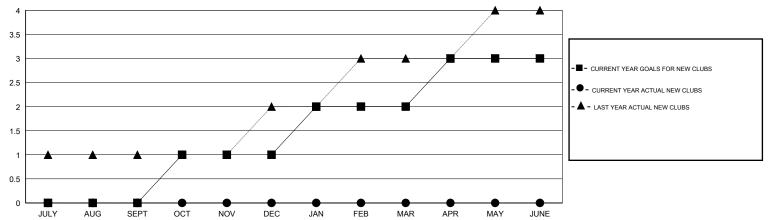

## **LOCATION ARAB REP OF EGYPT**

GMT CA 6-Afi

|               |                  | Clubs            |                  |                  | Members  RESULTS FOR 2014-2015 |                    |                                     |                    |                  |
|---------------|------------------|------------------|------------------|------------------|--------------------------------|--------------------|-------------------------------------|--------------------|------------------|
|               | RESUI            | TS FOR 2014-2015 |                  |                  |                                |                    |                                     |                    |                  |
| QUARTER       | NEW CLUB<br>GOAL | NEW CLUBS        | DROPPED<br>CLUBS | NET<br>GAIN/LOSS | QUARTER                        | NEW MEMBER<br>GOAL | CHARTER AND<br>NEW MEMBERS<br>ADDED | DROPPED<br>MEMBERS | NET<br>GAIN/LOSS |
| JULY/AUG/SEPT | 0                | 0                | 0                | 0                | JULY/AUG/SEPT                  | 5                  | 18                                  | 9                  | 9                |
| OCT/NOV/DEC   | 1                | 0                | 0                | 0                | OCT/NOV/DEC                    | 20                 | 8                                   | 9                  | -1               |
| JAN/FEB/MAR   | 1                | 0                | 0                | 0                | JAN/FEB/MAR                    | 20                 | 0                                   | 0                  | 0                |
| APR/MAY/JUNE  | 1                | 0                | 0                | 0                | APR/MAY/JUNE                   | 25                 | 0                                   | 0                  | 0                |

## GOALS AND ACTUAL NEW CLUBS CUMULATIVE