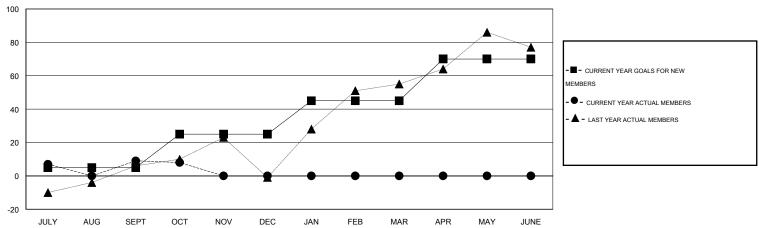

## **LOCATION ARAB REP OF EGYPT**

GMT CA 6-Afi

|               |                  | Clubs            |                  |                  | Members  RESULTS FOR 2014-2015 |                    |                                     |                    |                  |
|---------------|------------------|------------------|------------------|------------------|--------------------------------|--------------------|-------------------------------------|--------------------|------------------|
|               | RESUI            | TS FOR 2014-2015 |                  |                  |                                |                    |                                     |                    |                  |
| QUARTER       | NEW CLUB<br>GOAL | NEW CLUBS        | DROPPED<br>CLUBS | NET<br>GAIN/LOSS | QUARTER                        | NEW MEMBER<br>GOAL | CHARTER AND<br>NEW MEMBERS<br>ADDED | DROPPED<br>MEMBERS | NET<br>GAIN/LOSS |
| JULY/AUG/SEPT | 0                | 0                | 0                | 0                | JULY/AUG/SEPT                  | 5                  | 18                                  | 9                  | 9                |
| OCT/NOV/DEC   | 1                | 0                | 0                | 0                | OCT/NOV/DEC                    | 20                 | 8                                   | 9                  | -1               |
| JAN/FEB/MAR   | 1                | 0                | 0                | 0                | JAN/FEB/MAR                    | 20                 | 0                                   | 0                  | 0                |
| APR/MAY/JUNE  | 1                | 0                | 0                | 0                | APR/MAY/JUNE                   | 25                 | 0                                   | 0                  | 0                |

## GOALS AND ACTUAL MEMBERS CUMULATIVE

| DROPPED CLUBS: 0  DROPPED MEMBERS |    | 8 CLUBS OF 43 ADDED 1 OR MORE NEW MEMBERS | GENDER DISTRIBU  MALE  FEMALE | TION<br>471 (40.74%)<br>685 (59.26%) |     |
|-----------------------------------|----|-------------------------------------------|-------------------------------|--------------------------------------|-----|
| DECEASED                          | 1  | CLICK HERE FOR HEALTH                     | FAMILY UNIT MEMBERS           |                                      | 226 |
| LUB CANCELLED 0                   |    | ASSESSMENT DATA                           |                               | -                                    |     |
| OTHER                             | 17 |                                           | HEAD OF HOUSEHOLD             | 91                                   |     |
| TOTAL                             | 18 |                                           | NON-HEAD OF HOUSEHOL          | D                                    | 135 |